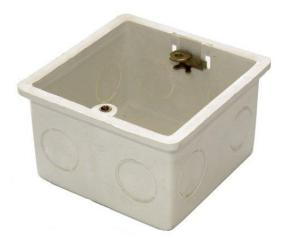

# AMB-001 Flush mounting connection box

## **General Description**

AMB-001 is used for submerged installation of light switches, wall mounted controllers, sensors and power plugs. The box features two M4 threaded mounting holes with 58 mm (2.3 in) distance. Each side has 2 prepared openings with each 20mm (3/4 in) diameter. There are additional 4 prepared openings in the back wall.