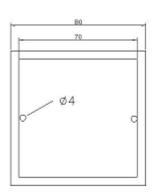

## **General Description**

AMB-001 is used for submerged installation of light switches, wall mounted controllers, sensors and power plugs. The box features two M4 threaded mounting holes with 58 mm (2.3 in) distance. Each side has 2 prepared openings with each 20mm (3/4 in) diameter. There are additional 4 prepared openings in the back wall.

### **Dimensions** (in [mm])

## **Technical specifications**

| Material          | Light grey flame retardant PVC plastic                                                          |
|-------------------|-------------------------------------------------------------------------------------------------|
| Mounting holes    | M4 threaded                                                                                     |
| Mounting distance | 58 mm                                                                                           |
| Size              | 80 x 80 x 44 mm (3.2 x 3.2 x 1.7 in),<br>Submerged size is 70 x 70 x 40 mm (2.8 x 2.8 x 1.6 in) |
| Weight            | 40 g                                                                                            |