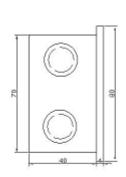

## **General Description**

AMB-001 is used for submerged installation of light switches, wall mounted controllers, sensors and power plugs. The box features two M4 threaded mounting holes with 58 mm (2.3 in) distance. Each side has 2 prepared openings with each 20mm (3/4 in) diameter. There are additional 4 prepared openings in the back wall.

### **Dimensions** (in [mm])

## **Technical specifications**

| Material          | Light grey flame retardant PVC plastic                                                          |
|-------------------|-------------------------------------------------------------------------------------------------|
| Mounting holes    | M4 threaded                                                                                     |
| Mounting distance | 58 mm                                                                                           |
| Size              | 80 x 80 x 44 mm (3.2 x 3.2 x 1.7 in),<br>Submerged size is 70 x 70 x 40 mm (2.8 x 2.8 x 1.6 in) |
| Weight            | 40 g                                                                                            |