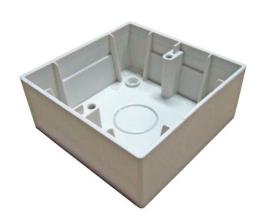

# **AMB-005 Surface mounting connection box**

### **General Description**

AMB-005 is used for surface installation of light switches, wall mounted controllers, sensors and power plugs. The box features two M4 threaded mounting holes with 60 mm horizontal distance from each other. The box may be used to install all standard non –U type wall mounted controls and sensor lines manufactured by Vector Controls Ltd.