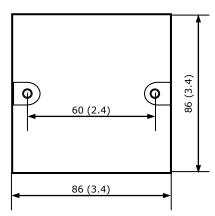

## Dimensions [mm] (in)

## **Technical specifications**

| Material              | White PC plastic, flame retardant    |  |
|-----------------------|--------------------------------------|--|
| Mounting holes        | M4 threaded                          |  |
| Distance for mounting | 60 mm (2.4 in)                       |  |
| Size                  | 86 x 86 x 35 mm (3.4 x 3.4 x 1.4 in) |  |
| Weight                | 42 g                                 |  |