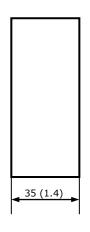

## Dimensions [mm] (in)

## **Technical specifications**

| Material              | White PC plastic, flame retardant    |  |
|-----------------------|--------------------------------------|--|
| Mounting holes        | M4 threaded                          |  |
| Distance for mounting | 60 mm (2.4 in)                       |  |
| Size                  | 86 x 86 x 35 mm (3.4 x 3.4 x 1.4 in) |  |
| Weight                | 42 g                                 |  |