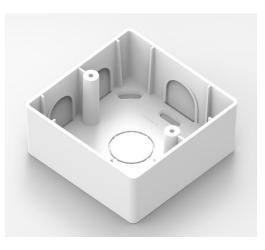

# AMB-006 Surface mounting connection box

AMB-006 is used for surface installation of light switches, wall mounted controllers, sensors and power plugs. The box features two device mounting holes with 60 mm horizontal distance from each other. The box may be used to install the TRA and TCI-W V2 product line manufactured by Vector Controls.

### Features

- For surface mounting of wall mounted controllers, thermostats and sensors
- Embedded depth 33 mm (1.3 in)
- White flame retardant PC+ABS plastic