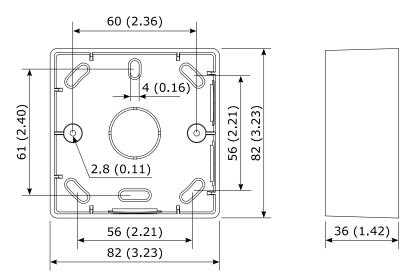

#### Ordering information

| Product Name | Product No. | Туре                 | Size                                 | Weight |
|--------------|-------------|----------------------|--------------------------------------|--------|
| AMB-006      | 40-510101   | Surface mounting box | 82 x 82 x 36 mm (3.2 x 3.2 x 1.4 in) | 41 g   |

# **Technical Specifications**

| Housing materials | White plastic              | Flame retardant PC+ABS plastic (UL94 class V-0) |
|-------------------|----------------------------|-------------------------------------------------|
| General           | Dimensions (H x W x D)     | 36 x 82 x 82 mm (1.4 x 3.2 x 3.2 in)            |
|                   | Weight (including package) | 49 g (1.7 oz)                                   |

## **Dimension mm (inch)**